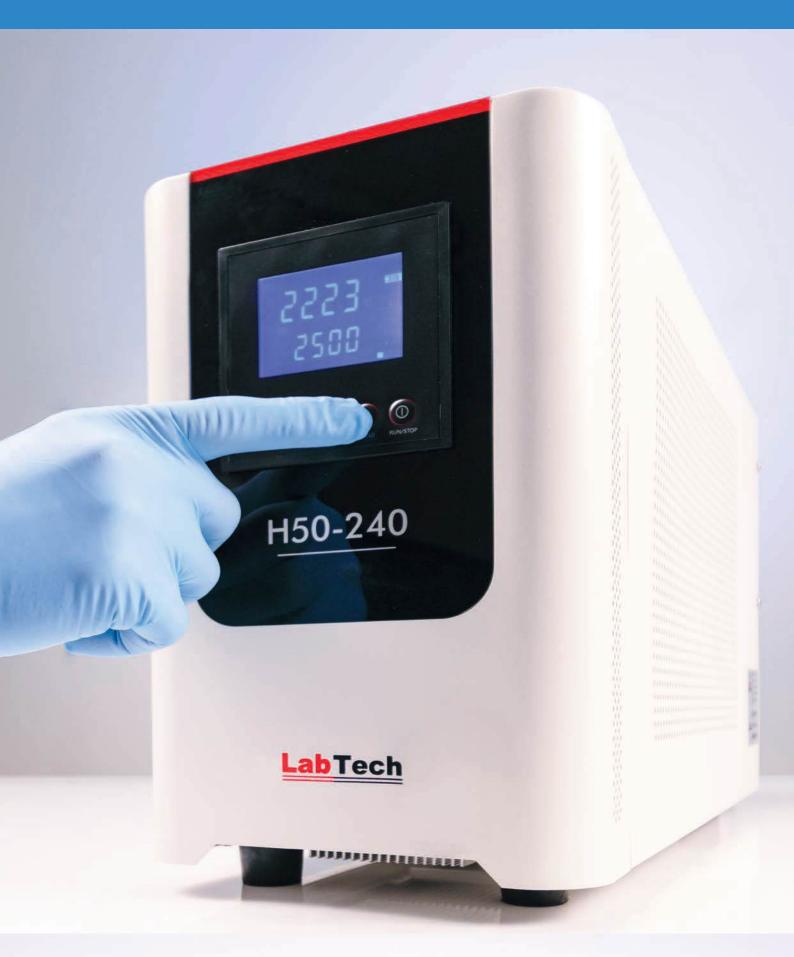

## **NEW LIGHTWEIGHT CHILLER**

One of the most successful LabTech lines is now enhanced with a new lightweight portable chiller. The instrument conjugates excellent cooling capabilities with portability and compactness. Thanks to the lack of the compressor and the semiconductor refrigeration technology (Peltier cell) it is extremely light while delivering a cooling power of 240W at 25°C. The compact footprint allows to position it almost everywhere. The temperature ranges from 5°C to 35°C with an accuracy of ±0.05°C. The bright LCD display can be seen from across the laboratory. High & low temperature and low liquid level alarms provide full safety. All this, along with a flow rate of 5L/min, a pressure of 0.4 bar and a tank volume of 0.6 L, makes the H50-240 the ideal solution for **UV-VIS applications** and all in need of a portable, efficient and flexible instrument.

## **TECHNICAL SPECIFICATIONS**

| Cooling capacity (W)       | 240 @25°C      |
|----------------------------|----------------|
| Temperature control mode   | P.I.D.         |
| Display                    | LCD            |
| Pump                       | Booster        |
| Cooling mode               | Semi-conductor |
| Noise level (dB)           | 59             |
| Temperature stability (°C) | ±0.05          |