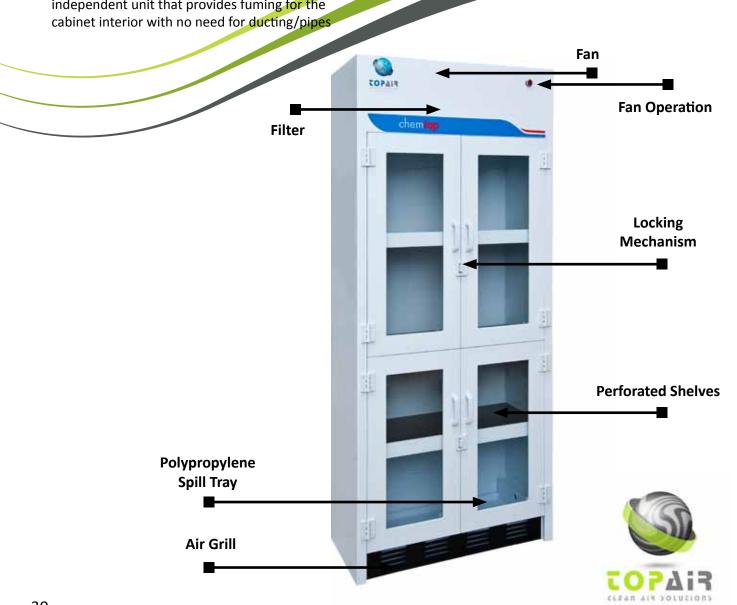

## **Cabinet configuration options**

- Lab Storage Cabinet with fuming duct connection can be connected to an existing fuming system.
- Lab Storage Cabinet with built-in fan & fuming duct connection - an independent unit that can channels the airflow outside the building using flexible ducting.
- Lab Storage Cabinet with fan & filter system an independent unit that provides fuming for the

- Polypropylene structure featuring high corrosive resistance
- Four observation windows from hermetically tempered glass
- Four doors with locks
- Ventilation openings at the sides and top of the
- Three stationary shelves inside the cabinet
- Two compartments
- Optional suction fan