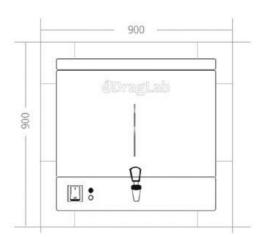

# DragLab

## WATER STILL DS 8025



#### **Important Features**

- Durable, reliable and Low cost
- High purity distilled water conductivity approx 2,5 µS/cm
- Built-in 50 litter storage tank
- Automatic water switching and power cut-off
- Electronic water level switch
- Automatic thermostatic cut-off safety system
- Hearing element made of high quality stainless steel
- All material contact water made of stainless steel AISI 304
- Easily accessed evaporator & storage tank for effortless cleaning and maintenance
- The unit is suitable for both bench and wall mounting.
- All parts and tools for installation included.
- CE Certificate
- 2-years warranty





## **Technical Specifications**

#### Capacity

| Capacity     | 25 Litter / hour                |
|--------------|---------------------------------|
| Storage Tank | 50 Litter storage tank built-in |
| Consumption  | 220 litter / hour               |
| Conductivity | approximately 2,5 µS/cm         |

#### **Control technology**

**Fully Automatic** 

Automatic power cut-off, in case of low water, to protect the heating element Automatic start when the water at sufficient level in the evaporator tank Automatic thermostatic cut-off

## Dimensions

## WATER STILL DS 8025



| Electronic level switch | Stop automatically in case of water level in storage tank is full<br>Start automatically when distillate water is withdrawn from storage tank