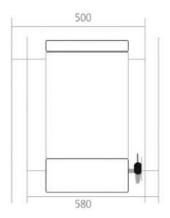

# DragLab

## WATER STILL DS 8025



#### **Important Features**

- Durable, reliable and Low cost
- High purity distilled water conductivity approx 2,5 µS/cm
- Built-in 50 litter storage tank
- Automatic water switching and power cut-off
- Electronic water level switch
- Automatic thermostatic cut-off safety system
- Hearing element made of high quality stainless steel
- All material contact water made of stainless steel AISI 304
- Easily accessed evaporator & storage tank for effortless cleaning and maintenance
- The unit is suitable for both bench and wall mounting.
- All parts and tools for installation included.
- CE Certificate
- 2-years warranty





## **Technical Specifications**

#### Capacity

| Capacity     | 25 Litter / hour                |
|--------------|---------------------------------|
| Storage Tank | 50 Litter storage tank built-in |
| Consumption  | 220 litter / hour               |
| Conductivity | approximately 2,5 µS/cm         |

#### **Control technology**

**Fully Automatic** 

Automatic power cut-off, in case of low water, to protect the heating element Automatic start when the water at sufficient level in the evaporator tank Automatic thermostatic cut-off

## Dimensions

## WATER STILL DS 8025



| Electronic level switch | Stop automatically in case of water level in storage tank is full<br>Start automatically when distillate water is withdrawn from storage tank