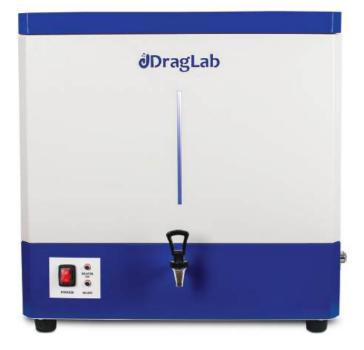

# DragLab

## WATER STILL DS 8025

#### **Important Features**

- Durable, reliable and Low cost
- High purity distilled water conductivity approx 2,5 µS/cm
- Built-in 50 litter storage tank
- Automatic water switching and power cut-off
- Electronic water level switch
- Automatic thermostatic cut-off safety system
- Hearing element made of high quality stainless steel
- All material contact water made of stainless steel AISI 304
- Easily accessed evaporator & storage tank for effortless cleaning and maintenance
- The unit is suitable for both bench and wall mounting.
- All parts and tools for installation included.
- CE Certificate
- 2-years warranty