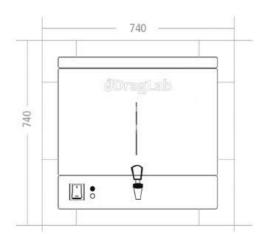

# DragLab

## WATER STILL DS 8012



#### **Important Features**

- Durable, reliable and Low cost
- High purity distilled water conductivity approx 2,5 µS/cm
- Built-in 16 litter storage tank
- Automatic water switching and power cut-off
- Electronic water level switch
- Automatic thermostatic cut-off safety system
- Hearing element made of high quality stainless steel
- All material contact water made of stainless steel AISI 304
- Easily accessed evaporator & storage tank for effortless cleaning and maintenance
- The unit is suitable for both bench and wall mounting.
- All parts and tools for installation included.
- CE Certificate
- 2-years warranty





### **Technical Specifications**

#### Capacity

| Capacity     | 12 Litter / hour                |
|--------------|---------------------------------|
| Storage Tank | 24 Litter storage tank built-in |
| Consumption  | 135 litter / hour               |
| Conductivity | approximately 2,5 μS/cm         |

#### **Control technology**

**Fully Automatic** 

Automatic power cut-off, in case of low water, to protect the heating element Automatic start when the water at sufficient level in the evaporator tank Automatic thermostatic cut-off

### Dimensions

### WATER STILL DS 8012



| Electronic level switch | Stop automatically in case of water level in storage tank is full<br>Start automatically when distillate water is withdrawn from storage tank