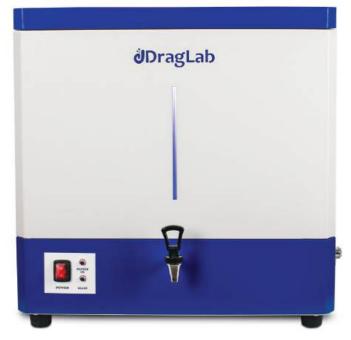

# DragLab

## WATER STILL DS 8012

#### **Important Features**

- Durable, reliable and Low cost
- High purity distilled water conductivity approx 2,5 µS/cm
- Built-in 16 litter storage tank
- Automatic water switching and power cut-off
- Electronic water level switch
- Automatic thermostatic cut-off safety system
- Hearing element made of high quality stainless steel
- All material contact water made of stainless steel AISI 304
- Easily accessed evaporator & storage tank for effortless cleaning and maintenance
- The unit is suitable for both bench and wall mounting.
- All parts and tools for installation included.
- CE Certificate
- 2-years warranty