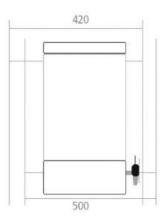

# DragLab

## WATER STILL DS 8012



#### **Important Features**

- Durable, reliable and Low cost
- High purity distilled water conductivity approx 2,5 µS/cm
- Built-in 16 litter storage tank
- Automatic water switching and power cut-off
- Electronic water level switch
- Automatic thermostatic cut-off safety system
- Hearing element made of high quality stainless steel
- All material contact water made of stainless steel AISI 304
- Easily accessed evaporator & storage tank for effortless cleaning and maintenance
- The unit is suitable for both bench and wall mounting.
- All parts and tools for installation included.
- CE Certificate
- 2-years warranty





### **Technical Specifications**

#### Capacity

| Capacity     | 12 Litter / hour                |
|--------------|---------------------------------|
| Storage Tank | 24 Litter storage tank built-in |
| Consumption  | 135 litter / hour               |
| Conductivity | approximately 2,5 μS/cm         |

#### **Control technology**

**Fully Automatic** 

Automatic power cut-off, in case of low water, to protect the heating element Automatic start when the water at sufficient level in the evaporator tank Automatic thermostatic cut-off

### Dimensions

### WATER STILL DS 8012



| Electronic level switch | Stop automatically in case of water level in storage tank is full<br>Start automatically when distillate water is withdrawn from storage tank