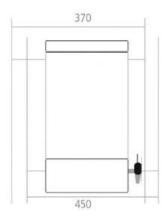

# DragLab

# WATER STILL DS 8008



#### **Important Features**

- Durable, reliable and Low cost
- High purity distilled water conductivity approx 2,5 µS/cm
- Built-in 16 litter storage tank
- Automatic water switching and power cut-off
- Electronic water level switch
- Automatic thermostatic cut-off safety system
- Hearing element made of high quality stainless steel
- All material contact water made of stainless steel AISI 304
- Easily accessed evaporator & storage tank for effortless cleaning and maintenance
- The unit is suitable for both bench and wall mounting.
- All parts and tools for installation included.
- CE Certificate
- 2-years warranty





## **Technical Specifications**

#### Capacity

| Capacity     | 8 Litter / hour                 |
|--------------|---------------------------------|
| Storage Tank | 16 Litter storage tank built-in |
| Consumption  | 80 litter / hour                |
| Conductivity | approximately 2,5 µS/cm         |

#### **Control technology**

**Fully Automatic** 

Automatic power cut-off, in case of low water, to protect the heating element Automatic start when the water at sufficient level in the evaporator tank Automatic thermostatic cut-off

## Dimensions

# WATER STILL DS 8008



| Electronic level switch | Stop automatically in case of water level in storage tank is full<br>Start automatically when distillate water is withdrawn from storage tank