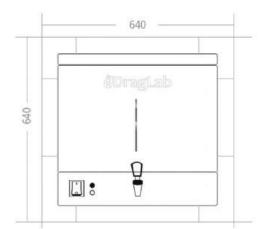

# DragLab

# WATER STILL DS 8008



#### **Important Features**

- Durable, reliable and Low cost
- High purity distilled water conductivity approx 2,5 µS/cm
- Built-in 16 litter storage tank
- Automatic water switching and power cut-off
- Electronic water level switch
- Automatic thermostatic cut-off safety system
- Hearing element made of high quality stainless steel
- All material contact water made of stainless steel AISI 304
- Easily accessed evaporator & storage tank for effortless cleaning and maintenance
- The unit is suitable for both bench and wall mounting.
- All parts and tools for installation included.
- CE Certificate
- 2-years warranty





## **Technical Specifications**

#### Capacity

| Capacity     | 8 Litter / hour                 |
|--------------|---------------------------------|
| Storage Tank | 16 Litter storage tank built-in |
| Consumption  | 80 litter / hour                |
| Conductivity | approximately 2,5 µS/cm         |

#### **Control technology**

**Fully Automatic** 

Automatic power cut-off, in case of low water, to protect the heating element Automatic start when the water at sufficient level in the evaporator tank Automatic thermostatic cut-off

## Dimensions

# WATER STILL DS 8008



| Electronic level switch | Stop automatically in case of water level in storage tank is full<br>Start automatically when distillate water is withdrawn from storage tank