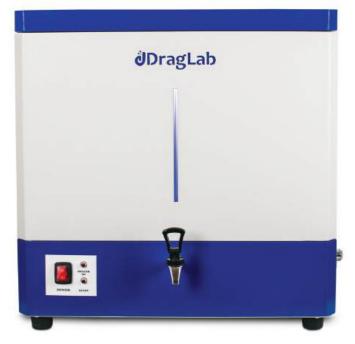

# DragLab

# WATER STILL DS 8008

#### **Important Features**

- Durable, reliable and Low cost
- High purity distilled water conductivity approx 2,5 µS/cm
- Built-in 16 litter storage tank
- Automatic water switching and power cut-off
- Electronic water level switch
- Automatic thermostatic cut-off safety system
- Hearing element made of high quality stainless steel
- All material contact water made of stainless steel AISI 304
- Easily accessed evaporator & storage tank for effortless cleaning and maintenance
- The unit is suitable for both bench and wall mounting.
- All parts and tools for installation included.
- CE Certificate
- 2-years warranty