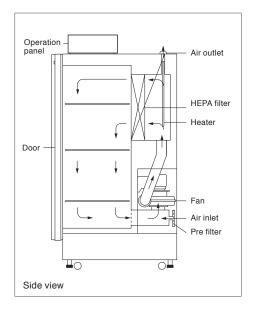

## **Drying and Storage at Clean grade Class 6 (ISO14644-1)**

Vertical circulation oven at the clean grade Class 6 (ISO14644-1) with reasonable price. Enables the chamber air is constantly circulated under positive pressure through a HEPA filter, which maintains transparency and keeps samples clean.

## Differential pressure gauge

Tells you the right timing of replacement of HEPA filter.

| MODEL                       | SB-120HM                                                                                                                                                   | SB-120HL             | SB-120HG              |  |  |
|-----------------------------|------------------------------------------------------------------------------------------------------------------------------------------------------------|----------------------|-----------------------|--|--|
| Inner dim. WxDxH/Volume     | 600×500×1200mm/360L                                                                                                                                        | 800×500×1200mm/480L  | 1000×500×1200mm/600L  |  |  |
| Outer dim. W×D×H/Weight     | 720×930×1730mm/150kg                                                                                                                                       | 930×930×1730mm/180kg | 1130×930×1730mm/220kg |  |  |
| Temperature range           | Room temperture+5°C-80°C                                                                                                                                   |                      |                       |  |  |
| Temp. distribution accuracy | ±4.0°C (at 70°C)*                                                                                                                                          |                      |                       |  |  |
| Ciruclating system          | Vertical flow                                                                                                                                              |                      |                       |  |  |
| Program operation           | 1 memory, max. 8 steps                                                                                                                                     |                      |                       |  |  |
| Cleaning level              | Class 6 (When the temperature is stable /Target particle size : 0.5μm )                                                                                    |                      |                       |  |  |
| Filter                      | HEPA Filter (Prefilter: Unwoven cloth filter)                                                                                                              |                      |                       |  |  |
| Door                        | Single door (left side opening door)  Double doors                                                                                                         |                      |                       |  |  |
| Sensor port                 | φ22mm×1 Front right side                                                                                                                                   |                      |                       |  |  |
| Safety devices              | Overheat prevention device, Independent overheat prevention device, Sensor disconnection alarm, Thermal relay, Leakage breaker, Heater disconnection alarm |                      |                       |  |  |
| Power demand                | AC 220/230/240V                                                                                                                                            |                      |                       |  |  |
| Current                     | 7/7/7A                                                                                                                                                     | 9/9/8A               | 12/11/11A             |  |  |
| Shelves (max. load)         | 3 pcs.(1                                                                                                                                                   | 3 pcs.(30kg/pc.)     |                       |  |  |