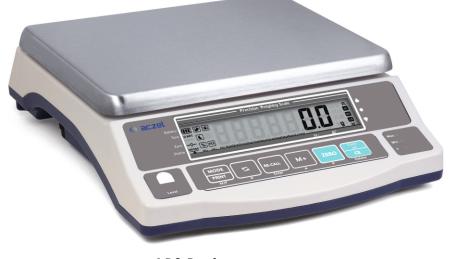

## Table Top Scale

CG Series

| Model            | CG 3                      | CG 6   | CG 10  | CG 15 | CG 30 |
|------------------|---------------------------|--------|--------|-------|-------|
| Maximum Capacity | 3 kg                      | 6 kg   | 10 kg  | 15 kg | 30 kg |
| Readability      | 0.1 gm                    | 0.5 gm | 0.5 gm | 1 gm  | 1 gm  |
| Pan Size (mm)    | 275 x 220 mm              |        |        |       |       |
| Response Time    | 2-3 Sec.                  |        |        |       |       |
| Display          | LCD Display               |        |        |       |       |
| Calibration      | External Calibration      |        |        |       |       |
| Operating Temp.  | 5° to 40°C                |        |        |       |       |
| Power Supply     | AC 230V, +/- 10%, 50-60Hz |        |        |       |       |