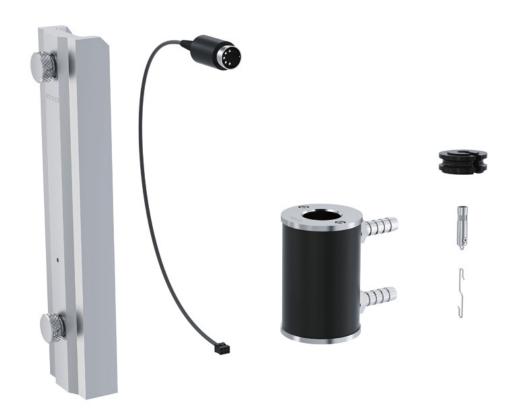

## **VOLS-1 flex**

/// Hoja de Datos

The VOLS-1 flex adapter set for low volumes consists of

- Mounting VOLS 1.1
- Chamber cover VOLS 1.21
- Extension connector VOLS 1.11
- Water jacket VOLS 1.2

Compared to the standard VOLS-1 adapter set, VOLS-1 flex does not include a standard chamber (VOL-C-RTD-1) and spindle (VOL-SP-6.7).